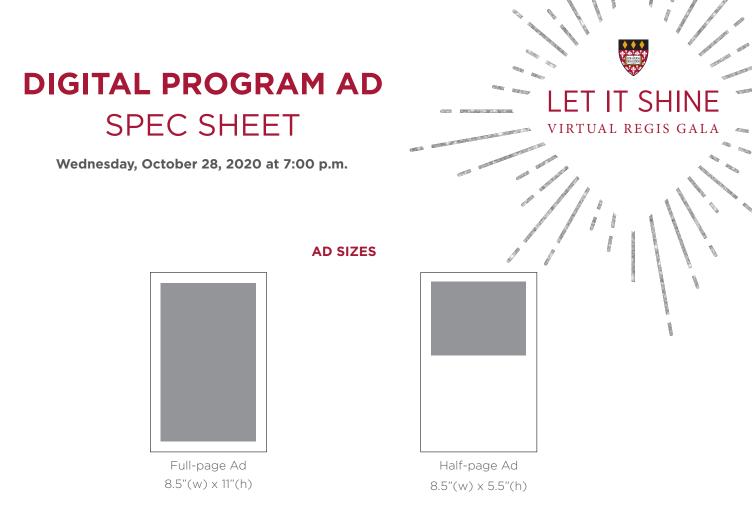

Final digital program book size: 8.5" x 11"

# AD SPECS

Ads should be provided 100%, 300dpi in pdf or jpeg format and CMYK