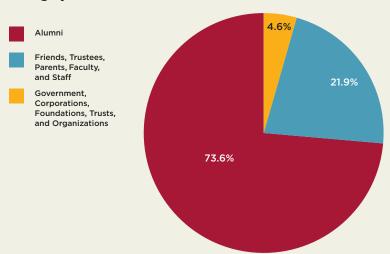

#### 2021-2022 FINANCIAL REPORT

The charts below reflect gifts made between July 1, 2021 and June 30, 2022.