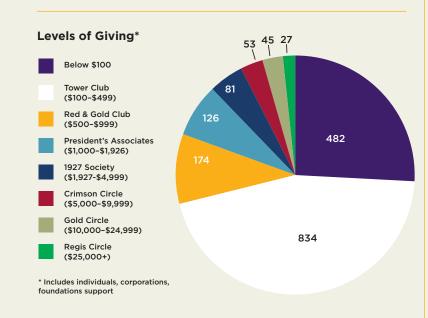

#### 2021-2022 FINANCIAL REPORT

The charts below reflect gifts made between July 1, 2021 and June 30, 2022.