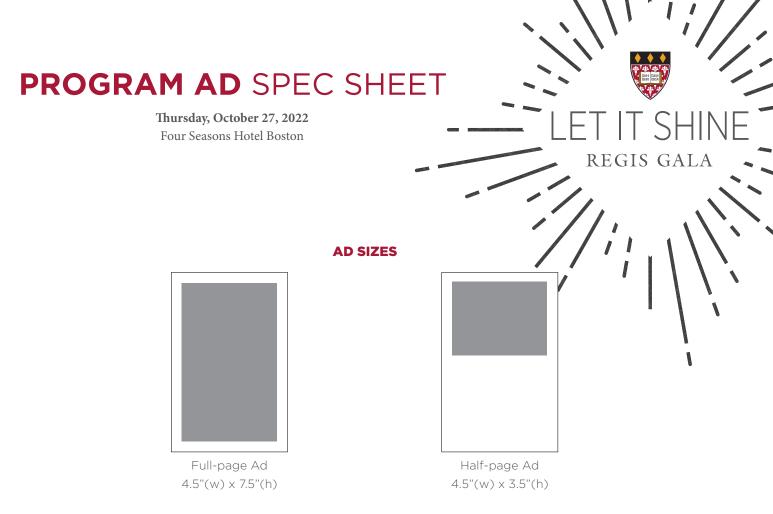

Final program book size: 5.5" x 8.5"

# AD SPECS

Ads should be provided 100%, 300dpi in pdf or jpeg format and CMYK or Grayscale