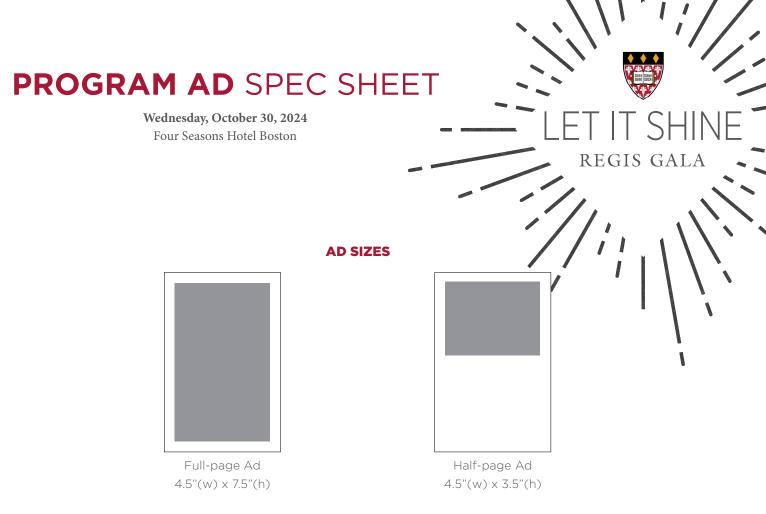

Final program book size: 5.5" x 8.5"

## **PURCHASE AN AD**

\$1,927 Full-page color ad | \$750 Half-page color ad

# AD SPECS

Ads should be provided 100%, 300dpi in pdf or jpeg format and CMYK