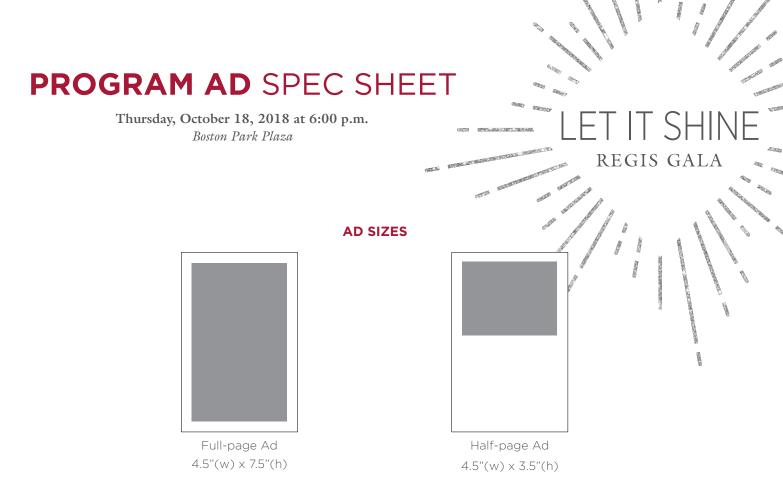

Final program book size: 5.5" x 8.5"

## **SPONSORSHIP AD BENEFITS**

The following sponsorship levels include a full-page <u>color</u> ad

Let It Shine Presenting Sponsor

Inspired Leader

Change Maker

Global Citizen

The following sponsorship level includes a half-page <u>color</u> ad

# **PURCHASE AN AD**

\$1,500 Full-page black & white ad | \$750 Half-page black & white ad

## AD SPECS

Ads should be provided 100%, 300dpi in pdf or jpeg format and CMYK or Grayscale